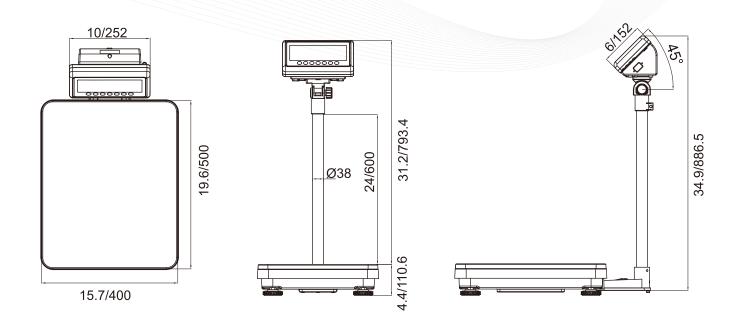

------------------------------------------------------------------------------------------|
| TOTAL : 6. 605 lb<br>COUNT : 6                                                   | Gross : 0. 606 lb<br>Tare : 0. 106 lb<br>Net : 0. 500 lb                                                                                                                                                                                                        |
| THANK YOU                                                                        | TOTAL : 1. 106 lb                                                                                                                                                                                                                                               |

Dimensions(inch/mm)



#### VISION TECH SHOP www.VisionTechShop.com

100 Temple Ave. Hackensack, NJ 07601 Tel:+ 1-201-679-7793

| Distributed by |         |
|----------------|---------|
|                |         |
|                |         |
|                |         |
|                |         |
|                | Ver.1.1 |