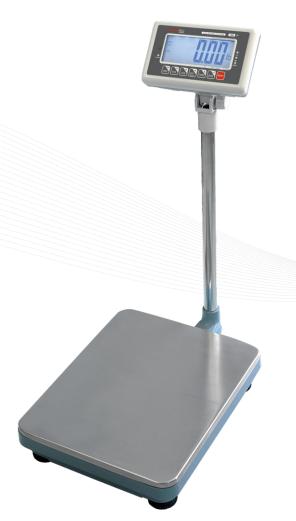

## **TBW Bench Scales**

### **Features**

- 52mm Large Size LCD Display
- Standard stainless pan
- Application: 1. Accumulation 2. Counting 3. Check weighing 4. Net/gross shift
  5. Weighing units conversion
- Weighing in pounds, kilograms(Unit conversion)
- Diecasting aluminum platform
- Battery provide up to 70 hours of continuous use (without backlight)
- Standard RS-232 interface can connect to computer or Printer
- Legal for trade

### **General Specifications**

- Display
- Capacities
- Platter size
- Keyboard
- Housing
- Max. Divisions
- ADC update
- Operate Temp
- Power

- 52mm digit LCD display, with white LED backlight
- 100lb ~ 500lb (50kg ~ 250kg)
- 19.6 x 15.7inch (500 x 400mm)
- 7keys(Mechanical switch)
- ABS plastic indicator
- 5,000e
- $\leq$ 1/10 second
- 14°F ~ 104°F (-10°C ~ +40°C)
- AC adapter (12V/500mA), built-in rechargeable battery (6V/4Ah)